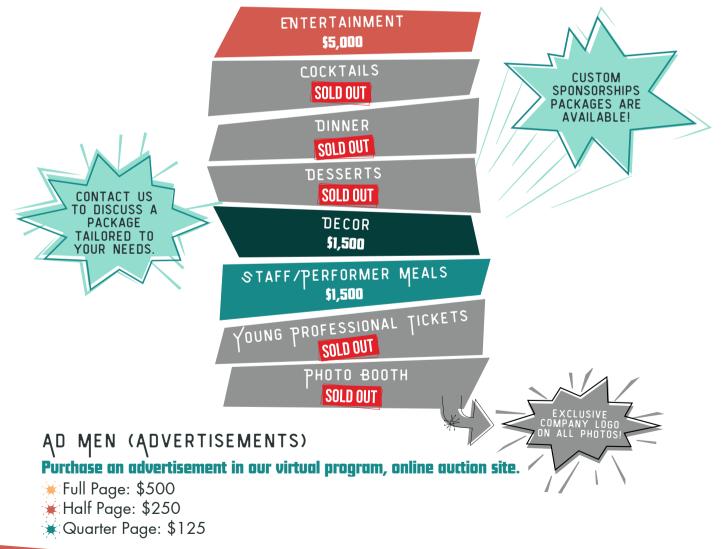

## Encore 2024 Underwriter & Advertisement Opportunities

#### UNDERWRITERS

#### Help supplement specific costs of the event! The benefits include:

- 🔆 Seating for 2 guests at Encore 2024.
- Recognition listed on the Encore 2024 website, online auction, social media channels, press releases, print material & event signage.
- 🔆 Listing in Program Book.

### SIGN ON AS A SPONSOR OR ADVERTISER FOR ENCORE 2024!

| Name of Business/Organization:<br>(As you want it listed on the website and in promo                                                                                                                                                                                                                                                                | tional materials)                                                                                                                                                                                                                                                                                                                                                                           |                                                                                    |
|-----------------------------------------------------------------------------------------------------------------------------------------------------------------------------------------------------------------------------------------------------------------------------------------------------------------------------------------------------|---------------------------------------------------------------------------------------------------------------------------------------------------------------------------------------------------------------------------------------------------------------------------------------------------------------------------------------------------------------------------------------------|------------------------------------------------------------------------------------|
| Contact Person, Name and Title:                                                                                                                                                                                                                                                                                                                     |                                                                                                                                                                                                                                                                                                                                                                                             |                                                                                    |
| Email:                                                                                                                                                                                                                                                                                                                                              |                                                                                                                                                                                                                                                                                                                                                                                             |                                                                                    |
| Phone Number:                                                                                                                                                                                                                                                                                                                                       |                                                                                                                                                                                                                                                                                                                                                                                             |                                                                                    |
| Address:                                                                                                                                                                                                                                                                                                                                            |                                                                                                                                                                                                                                                                                                                                                                                             |                                                                                    |
|                                                                                                                                                                                                                                                                                                                                                     | State:                                                                                                                                                                                                                                                                                                                                                                                      | Zipcode:                                                                           |
| Please check the box(es) that you would                                                                                                                                                                                                                                                                                                             | like to sign up for:                                                                                                                                                                                                                                                                                                                                                                        |                                                                                    |
| <ul> <li>Presenting Sponsor (Sold Out)</li> <li>Opening Credits (\$10,000)</li> <li>First Commerical Break (\$5,000)</li> <li>Second Commercial Break (\$2,500)</li> <li>Closing Credits (\$1,000)</li> <li>Custom: \$</li> <li>Total Amt. Due:</li> <li>Installment Plan:</li> <li>Pay In Full</li> <li>Two Installments (50% now; 50%)</li> </ul> | Underwriter<br>Entertainment (\$5,000)<br><del>Cocktails</del> (Sold Out)<br><del>Dinner</del> (Sold Out)<br><del>Desserts</del> (Sold Out)<br><u>Decor (\$1,500)</u><br><del>Young Professional</del> (Sold Out)<br>Staff/Performer Meals (\$1,500)<br><del>Photo Booth</del> (Sold Out)<br><del>Photo Booth</del> (Sold Out)<br>% on January 29, 2024)<br>% on January 14, 2024; 25% on M | Advertisement<br>Full Page (\$500)<br>Half Page (\$250)<br>Quarter Page<br>(\$125) |
| Credit Card:                                                                                                                                                                                                                                                                                                                                        | to Playhouse Theatre Group, Inc.) Discover American Expres Exp. Date:                                                                                                                                                                                                                                                                                                                       |                                                                                    |
|                                                                                                                                                                                                                                                                                                                                                     |                                                                                                                                                                                                                                                                                                                                                                                             |                                                                                    |
| Please contact us if you are in need of graph<br>later than four (4) weeks before the first date                                                                                                                                                                                                                                                    | nic design services. Requests for graphic                                                                                                                                                                                                                                                                                                                                                   | assistance must be made no<br>for a fee of \$100 for a full                        |